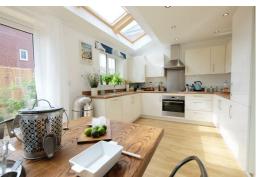

The Elesmere has it all. On the ground floor, there's the spacious living room, and a contemporary open-plan kitchen and dining room with fantastic skylights, making this space ideal for entertaining or enjoying family time. Adding to the plentiful natural light, the French windows lead out into the private garden where you can get your friends round for all fresco dining and outdoor entertaining.