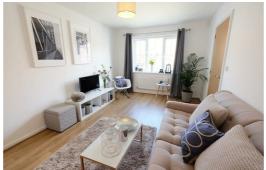

The Elesmere has it all. On the ground floor, there's the spacious living room, and a contemporary open-plan kitchen and dining room with fantastic skylights, making this space ideal for entertaining or enjoying family time. Adding to the plentiful natural light, the French windows lead out into the private garden where you can get your friends round for all fresco dining and outdoor entertaining.

The downstairs WC is just off the hallway, then the stairs lead you up to the master bedroom, a double bedroom and single bedroom, and family sized bathroom. There's both upstairs and downstairs storage space too. This stunning energy-efficient home has beautiful flooring throughout and fitted alarm systems for your peace of mind.